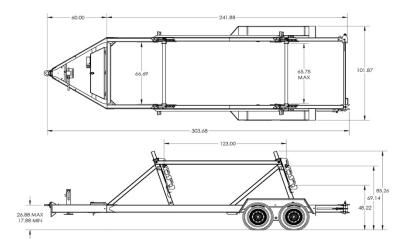

## **Product Sheet** Felling Trailers, Inc. 2021

Felling Trailers, Inc. 2021 www.felling.com • 1-800-245-2809

WEIGHT LBS: 3,300

1525 Main Street South Sauk Centre, MN 56378

**CAPACITY LBS: 12,800** 

FT-14-2 Double Reel Utility Reel

**GAWR LBS: 14,100** 

| Feature Name   | Standard Features                                                         | Std. Qty | UOM  |
|----------------|---------------------------------------------------------------------------|----------|------|
| Model          | FT-14-2 Double Reel                                                       | 1        |      |
| Reel Capacity  | Capacity for Two 65" X 120" Reels, 2.875" shaft with Separate Hydraulics  | 1        | Std  |
| Reel Capacity  | Reel Diameter at lowest position, 66" Reel                                | 1        | Std  |
| Overall Length | Overall Length in Feet                                                    | 23       | Feet |
| Width          | 102" OD, 66" ID Approx                                                    | 1        | Std  |
| Brakes         | Electric, FSA (Fwd Self Adj) On All Axles                                 | 1        | Std  |
| Suspension     | Walking Beam Greaseable                                                   | 1        | Std  |
| Axles          | 7K Axle Stubs                                                             | 2        | Std  |
| Tires & Wheels | ST235/80R 16 E, 8 Bolt [16 x 6] Mod                                       | 4        | Each |
| Hitch Type     | 2.5" Adjustable Lunette Eye/Pintle, [C] 42,000 lb Plate Mount (5/8" Bolt) | 1        | Std  |
| Jack           | 12K Drop Leg, Side Wind                                                   | 1        | Std  |
| Plug           | 7 Pole RV                                                                 | 1        | Std  |
| Lights         | LED Lights (Peterson), Sealed Wiring Harness                              | 1        | Std  |
| Trailer Color  | Felling Black # CCA945378 (White Felling Decal)                           | 1        | Std  |
| Standard       | Elec/Hydraulic Pump with 12 V battery in Lockable Enclosure               | 1        | Std  |
| Standard       | 3/8" Safety Chains, Grade 70                                              | 1        | Std  |
| Standard       | Document Holder                                                           | 1        | Std  |
| GVWR           | 16,100 lbs                                                                | 1        | Std  |